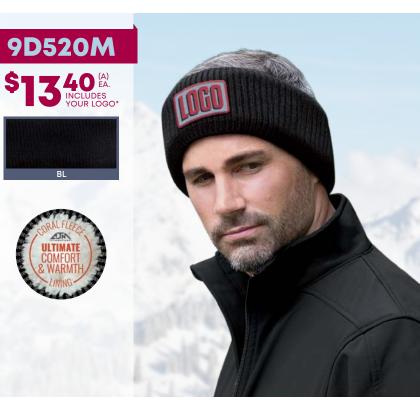

1E140L

\$**19**20 EA. NOLUDES YOUR LOGO

\*On approved orders, embroidered with 5,000 regular stitches, \$0.90 per additional 1,000 stitches (per location). Pricing based on 72 pcs, (please inquire about pricing for orders less than 72 pcs). Includes email photograph for approval. All orders FOB Montreal. Digitizing fee of \$10.00 per 1,000 stitches applies to orders up to 143 pcs. Minimum \$30.00 per logo. FREE DIGITIZING for orders of 144 pcs, or more, per logo. (A) Shipping not included.