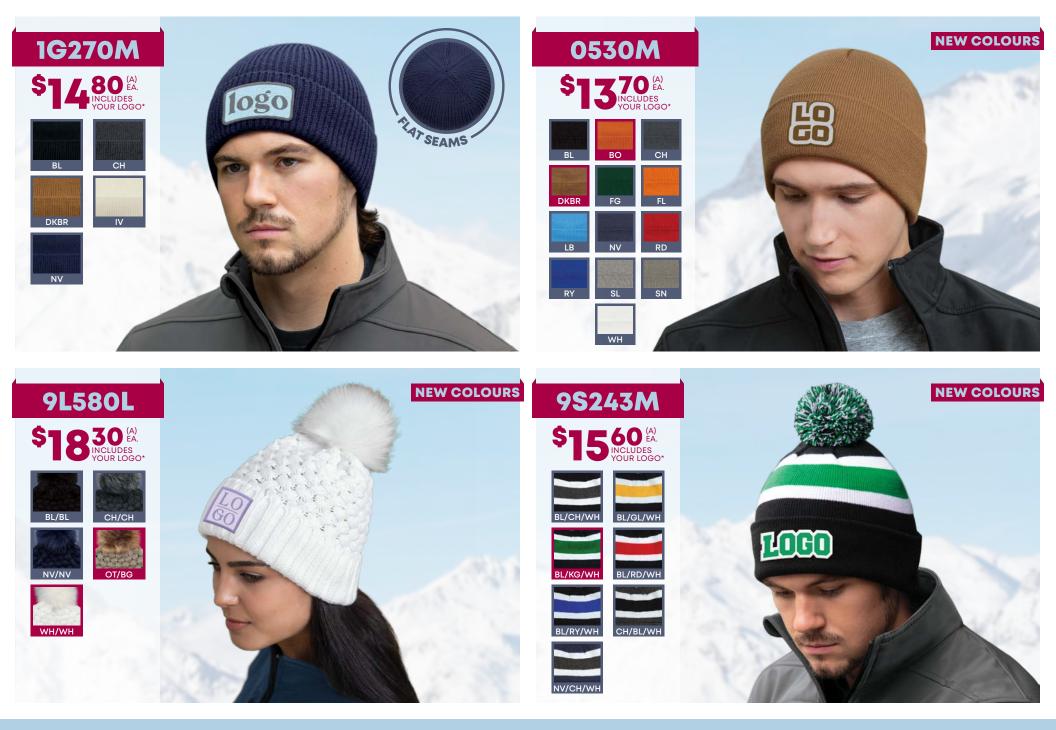

1E140L

\$**19**20 EA. NOLUDES YOUR LOGO













\*On approved orders, embroidered with 5,000 regular stitches, \$0.90 per additional 1,000 stitches (per location). Pricing based on 72 pcs, (please inquire about pricing for orders less than 72 pcs). Includes email photograph for approval. All orders FOB Montreal. Digitizing fee of \$10.00 per 1,000 stitches applies to orders up to 143 pcs. Minimum \$30.00 per logo. FREE DIGITIZING for orders of 144 pcs, or more, per logo. (A) Shipping not included.

Prices are subject to change without notice and are not guaranteed. Please verify website for the most up to date pricing.