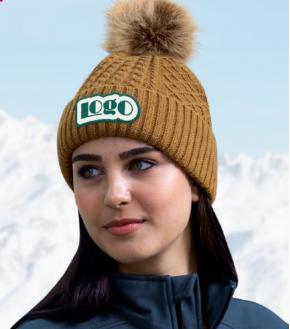

1E140L

\$**19**20 EA. NOLUDES YOUR LOGO

\*On approved orders, embroidered with 5,000 regular stitches, \$0.90 per additional 1,000 stitches (per location). Pricing based on 72 pcs, (please inquire about pricing for orders less than 72 pcs). Includes email photograph for approval. All orders FOB Montreal. Digitizing fee of \$10.00 per 1,000 stitches applies to orders up to 143 pcs. Minimum \$30.00 per logo. FREE DIGITIZING for orders of 144 pcs, or more, per logo. (A) Shipping not included.